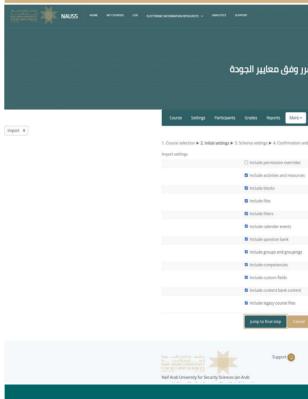

4- Click on (Jump to final step) to import the whole course or click

on (Next) to exclude some contents of the course.

|                                 |  | 6 |
|---------------------------------|--|---|
| نموذج استرشادي لتصميم           |  |   |
|                                 |  |   |
| 5. Perform import ► 6. Complete |  |   |
|                                 |  |   |
|                                 |  |   |
|                                 |  |   |
|                                 |  |   |
| <b>⊶</b> 4                      |  |   |
| f¥                              |  |   |