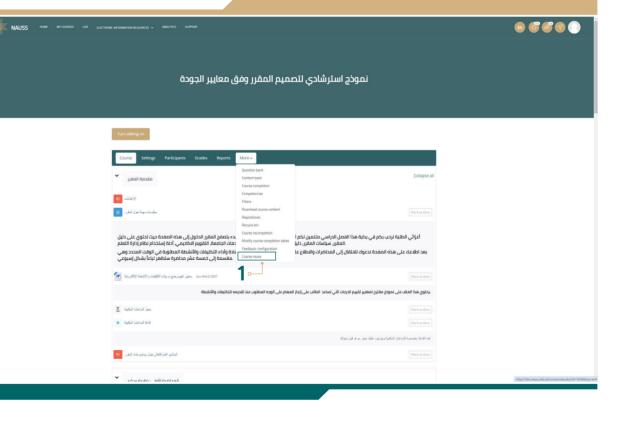

After entering the new course, do the following: 1- Click on (More), then choose (Course reuse).

- 2- Choose the course to import data in the current course page.
- 3- Click on (Continue).

The current page will appear.