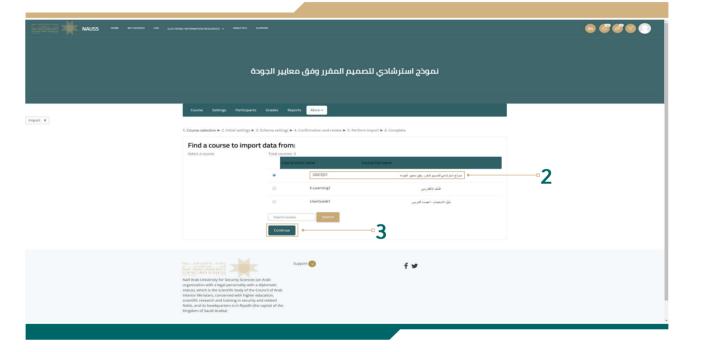

After entering the new course, do the following: 1- Click on (More), then choose (Course reuse).

- 2- Choose the course to import data in the current course page.
- 3- Click on (Continue).

The current page will appear.