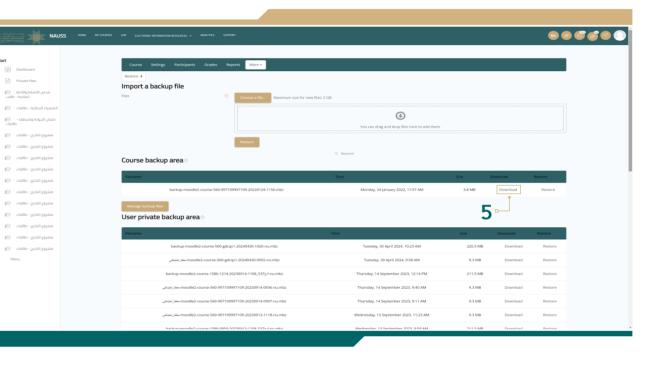

## Course Backup Guide In LMS 1

5-The following page will appear, click on (Download). The course will be downloaded and saved in the device to be uploaded again when needed.

## Note:

- Do not make any modifications to the file name so that the system can recognize it when it is uploaded.
- You will not be able to open or modify the file until it is uploaded again to the system.