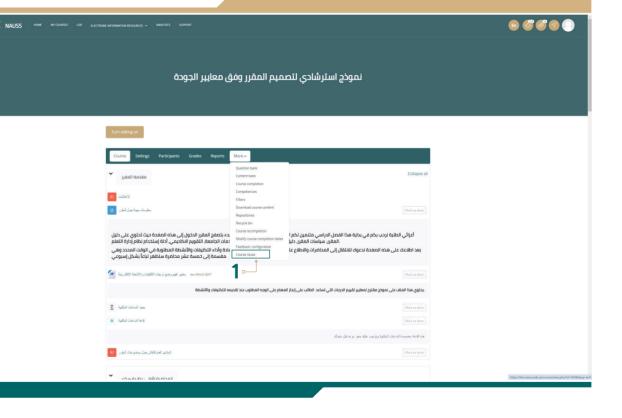

After entering the desired course, do the following: 1- Click on (More), then choose (Course reuse).

2- Click on the icon on the left of the screen, a drop-down list will appear, click on(Backup).

| ه، لتصميم المد               | نموذج استرشادر                                      |
|------------------------------|-----------------------------------------------------|
|                              |                                                     |
|                              |                                                     |
| review 🍉 5. Perform import 🕨 | ► 6. Complete                                       |
| Course full                  | name                                                |
|                              | تنوذح انترشاني للمسيم الترز رابق معايير الجرءة      |
|                              | الاشار الإكثار ودي<br>دقق الاستحدام – احتساء الدريس |
| ch                           |                                                     |
|                              |                                                     |
|                              | f¥                                                  |
|                              |                                                     |
|                              |                                                     |