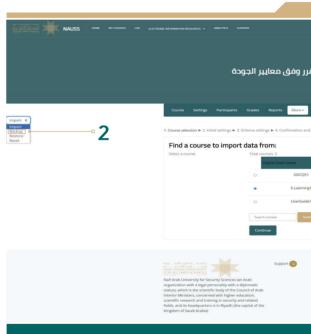

4- The following page will appear, click on (Continue)

10 Course Backup Guide In LMS

|                                                                            | ••••••••••••••••••••••••••••••••••••••• |
|----------------------------------------------------------------------------|-----------------------------------------|
|                                                                            |                                         |
|                                                                            |                                         |
| mplate                                                                     |                                         |
|                                                                            | ×                                       |
| 4 Comina                                                                   |                                         |
| Reserved © 2022 Natif Arab University for Security Sciences   South Arabia |                                         |
|                                                                            |                                         |
|                                                                            |                                         |
|                                                                            |                                         |
|                                                                            |                                         |
|                                                                            |                                         |
|                                                                            |                                         |
|                                                                            |                                         |
|                                                                            |                                         |
|                                                                            |                                         |
|                                                                            |                                         |
|                                                                            |                                         |
|                                                                            |                                         |