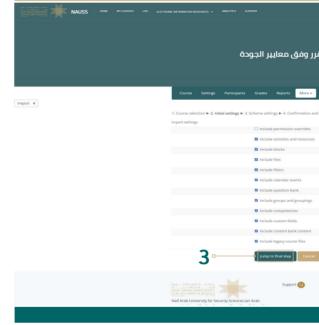

3-Click on (Jump to final step).

8 Course Backup Guide In LMS

|                                         | • |
|-----------------------------------------|---|
|                                         |   |
| نموذج استرشادي لتصميم المذ              |   |
|                                         |   |
|                                         |   |
| eview ► 5. Perform import ► 6. Complete |   |
|                                         |   |
|                                         |   |
|                                         |   |
|                                         |   |
|                                         |   |
|                                         |   |
| Next                                    |   |
| f¥                                      |   |
|                                         |   |